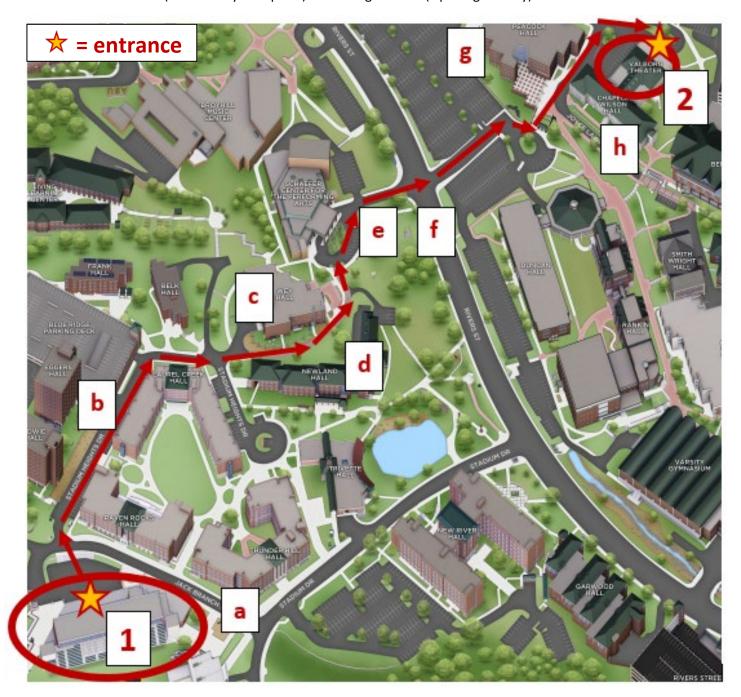

## Wednesday Wayfinding 2 of 2 (7:00 p.m. to 7:30 p.m.):

From Grandview Ballroom (Wednesday Reception) to Valborg Theater (Opening Plenary)

- Leave Grandview Ballroom (#1).
- Cross Jack Branch Drive (a); walk along Stadium Heights Drive (b); follow the walkway between Wey Hall (c) on your left and Newland Hall (d) on your right; walk through the Schaefer Center lot (e) and down to the traffic light; cross Rivers Street (f) and walk between the parking areas towards Peacock Hall (g); walk up the steps (or nearby ramps if helpful) then between Peacock Hall (g) and Chapell Wilson Hall (h), and turn right after the small parking area.
- Arrive at Valborg Theater (#2).